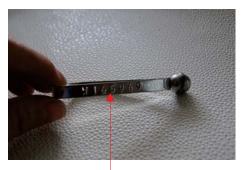

The edge rolling up, when using, the hand will not be scratched

The number is stamped.

The internal structure, one spring perforation

### Printing

[]Logo and number are stamped