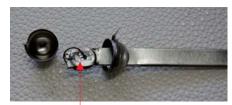

The edge rolling up, when using, the hand will not be scratched

The number is stamped.

The internal structure, one spring perforation