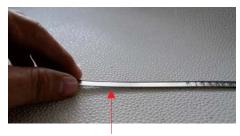

The edge rolling up, when using, the hand will not be scratched

The number is stamped.

The internal structure, one spring perforation