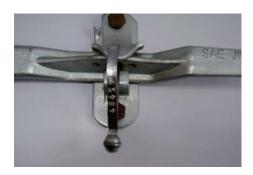

The edge rolling up, when using, the hand will not be scratched

The number is stamped.

The internal structure, one spring perforation